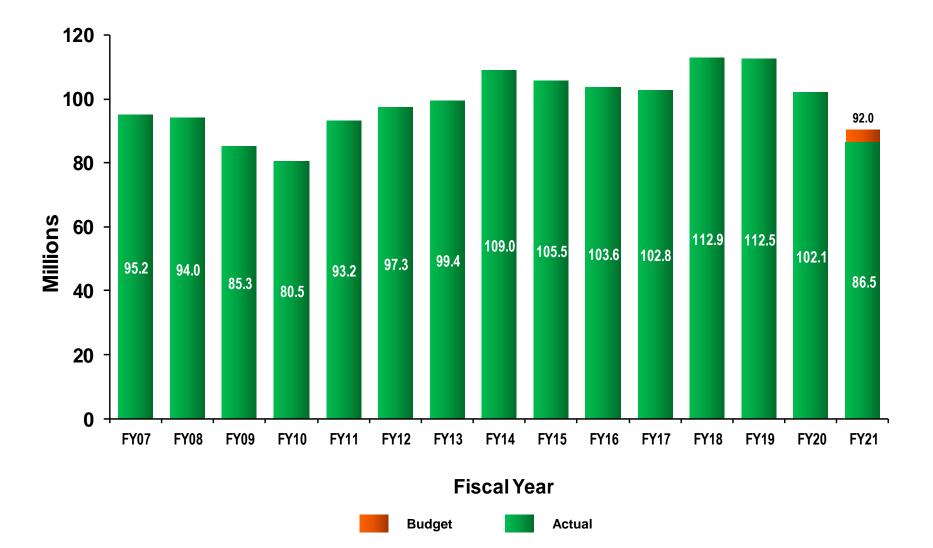

### Railroad Self-Assessment Revenue

|                                   | '21      | '20      | Change |
|-----------------------------------|----------|----------|--------|
| March Revenue                     | \$10.2 M | \$7.0 M  | 45.4 % |
| Calendar Year to Date (Jan-Mar) * | \$28.5 M | \$24.5 M | 16.6 % |
| Fiscal Year to Date (July-Mar) *  | \$86.5 M | \$77.5 M | 11.7 % |

## Use Fees & Container Charges as of March 31, 2021