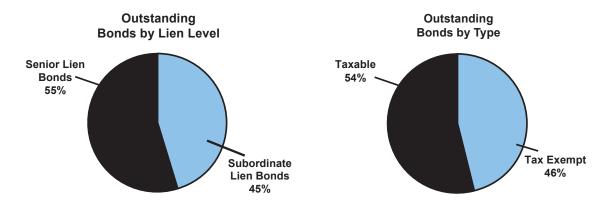

# **Debt Summary**

As of June 30, 2015, ACTA's total outstanding debt is anticipated to be \$1.6 billion in revenue bonds. ACTA's debt portfolio includes a combination of senior, subordinate, taxable, and tax-exempt serial and capital appreciation bonds. The bonds are secured by a pledge of ACTA's Use Fees and Container Charges paid by the two major railroads, Union Pacific Railroad and BNSF Railway Company, serving Southern California. ACTA paid off tax-exempt sub lien revenue bonds Series 1999B on October 1, 2006. The final maturity for the taxable sub lien revenue bonds Series 1999D is October 1, 2014.