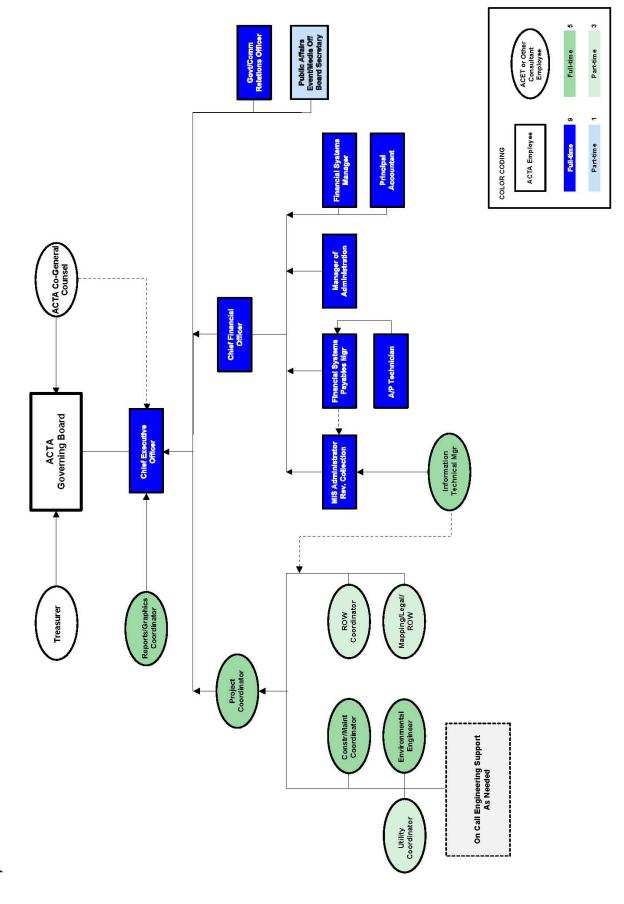

\$<br>88,747  | \$<br>376,055   |
| Revenue Collection            | 1.6                      | 247,384         | 99,702        | 347,086         |
| Accounting & Audit            | 2.9                      | 445,248         | 176,754       | 622,002         |
| A/P & Investments             | 1.5                      | 126,262         | 52,094        | 178,356         |
| Governmental Affairs          | 1.5                      | 186,800         | 85,089        | 271,889         |
| Human Resource & Office Staff | 1.0                      | 91,975          | 40,355        | 132,330         |
|                               | 9.5                      | \$<br>1,384,977 | \$<br>542,741 | \$<br>1,927,718 |

# ALAMEDA CORRIDOR TRANSPORTATION AUTHORITY FUNCTIONAL ACTA/ACET ORGANIZATIONAL CHART





# Maintenance & Operations By Calendar Year 2015

|                                                                                                                              | ear 2015             |                  |                   |                      |
|------------------------------------------------------------------------------------------------------------------------------|----------------------|------------------|-------------------|----------------------|
|                                                                                                                              | Rail Cost            | Non-Rail<br>Cost | ACTA-Rail<br>Cost | Total                |
| Maintenance of Way Contractor's Costs