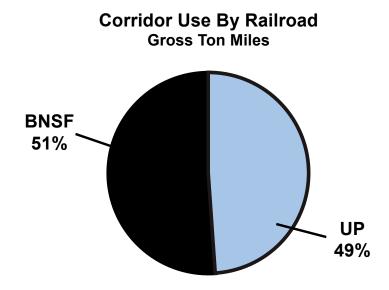

# **Debt Summary**

As of June 30, 2015, ACTA's total outstanding debt is anticipated to be \$1.6 billion in revenue bonds. ACTA's debt portfolio includes a combination of senior, subordinate, taxable, and tax-exempt serial and capital appreciation bonds. The bonds are secured by a pledge of ACTA's Use Fees and Container Charges paid by the two major railroads, Union Pacific Railroad and BNSF Railway Company, serving Southern California. ACTA paid off tax-exempt sub lien revenue bonds Series 1999B on October 1, 2006. The final maturity for the taxable sub lien revenue bonds Series 1999D is October 1, 2014.